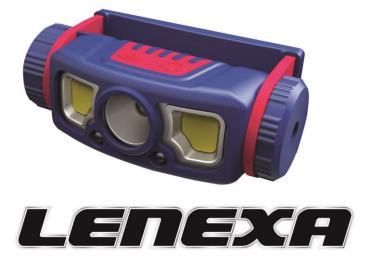

## New Light-N-Carry LENEXA LNC7250B Versatile Performance Light

Clore Automotive introduces the LENEXA (Part No. LNC7250), a new versatile performance light, from *Light-N-Carry*. The LENEXA provides versatile illumination with a professional level lithium battery, three operating modes, hands-free operation and a wide variety of mounting options.

The LENEXA features three operating settings (Spot/Flood/Dual) to cater to the wide range of lighting needs found in every environment, whether that is illuminating hard-to-reach spots under the hood or bringing visibility to a low-lit garage. It also comes equipped with a dimming feature, giving the user full control over each of the working modes. These COB (Chip-On-Board) LED lights are powered by a rechargeable Clore PROFORMER 18650 Lithium Battery; the same type of battery found in our tried-and-true Jump-N-Carry jump starter line.

The LENEXA is easy and convenient to use, featuring 180° rotating base, 1/4x20 mounting ability, and hands-free motion-activated control. This allows the light to be turned on and off with the simple wave of a hand, which will come in handy when working hands are covered in grease or busy using other tools. The LENEXA Kit includes our M-LOCK Head Strap, M-LOCK Belt Clip, and the M-LOCK Action Mount for mounting action camera accessories.