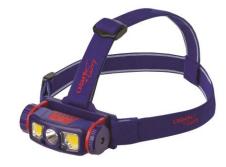

## New Light-N-Carry LENEXA LNC7250B Versatile Performance Light

Clore Automotive introduces the LENEXA (Part No. LNC7250), a new versatile performance light, from *Light-N-Carry*. The LENEXA provides versatile illumination with a professional level lithium battery, three operating modes, hands-free operation and a wide variety of mounting options.

The LENEXA is easy and convenient to use, featuring 180° rotating base, 1/4x20 mounting ability, and hands-free motion-activated control. This allows the light to be turned on and off with the simple wave of a hand, which will come in handy when working hands are covered in grease or busy using other tools. The LENEXA Kit includes our M-LOCK Head Strap, M-LOCK Belt Clip, and the M-LOCK Action Mount for mounting action camera accessories.

New Light-N-Carry LENEXA Versatile Performance Light Model No. LNC7250