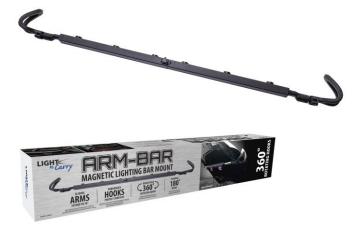

## New Light-N-Carry Magnetic Lighting Bar Mount, Model No. LNCBAR

Clore Automotive introduces the ARM-BAR Magnetic Lighting Bar Mount, Model No. LNCBAR, from Light-N-Carry. The ARM-BAR offers convenient mounting of Light-N-Carry work lights and A/F/S lights under the hood of any vehicle being serviced.

Featuring expanding arms and articulating hooks with 360 degree adjustability, the ARM-BAR provides engine light coverage in a fully adjustable format. Rubberized hooks ensure that the vehicle's finish doesn't get scratched, and its robust aluminum chassis holds up to the harshest of shop environments. The ARM-BAR is compatible with all Light-N-Carry Work Lights and A/F/S Flood lights and can also be used with any light that features magnet mounting capabilities.

New Light-N-Carry Magnetic Lighting Bar Mount Model No. LNCBAR