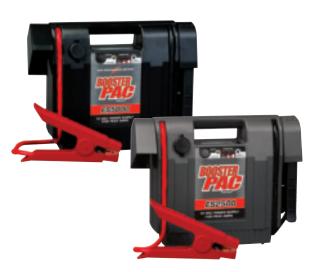

## ES2500 Jump Starter

Legendary Booster PAC performance in an economical unit. Easy to use and lightweight, the ES2500 is the ideal entry level professional jump starter. Its compact size, rugged case, Hot Jaw™ clamps and ability to jump up to 5 vehicles on a single charge make the ES2500 a perfect companion for any situation in which you need portable power.

## ES5000 Jump Starter

Bring on the power! With a high performance ES Series battery delivering 1500 Peak Amps, the ES5000 is the Booster PAC for professionals who need serious starting power. With its additional power, automatic charging, long 43" cables and Hot Jaw™ clamps, the ES5000 is perfect for a wide variety of jump starting applications, including automotive, marine, industrial and agricultural settings.