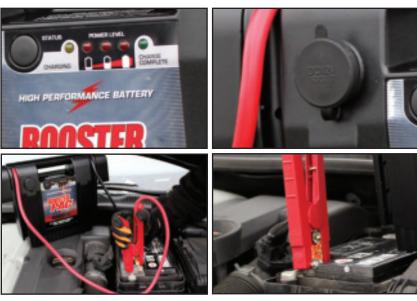

HARGE

Features:

- 1100 Peak Amp
- 12 Volt Power Supply
- Battery Status LEDs
- Flexible Cables

Features:

- 1500 Peak Amp
- 43" Long Cables
- 12 Volt Power Supply
- Premium ES Series Battery