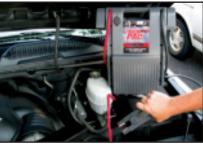

## ES6000 12V Jump Starter

Powered by twin high-performance ES Series batteries, the ES6000 delivers 3000 Peak Amps for heavy-duty starting in even the most difficult situations. Its 54" cables and heavy-duty clamps allow ideal placement during jump starting while its automatic charging feature enables you to keep the unit in an always-ready state

### ES1224 12/24V Jump Starter

The ultimate in versatility, the ES1224 switches from 12 Volt to 24 Volt mode with a simple turn of a knob. Features our exclusive AWS – Advanced Warning System™, which alerts the operator to a variety of unsafe jump starting conditions with its audible warning buzzer.