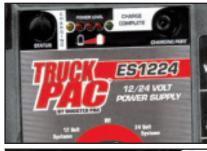

### ES1224 12/24V Jump Starter

The ultimate in versatility, the ES1224 switches from 12 Volt to 24 Volt mode with a simple turn of a knob. Features our exclusive AWS – Advanced Warning System™, which alerts the operator to a variety of unsafe jump starting conditions with its audible warning buzzer.

#### Features:

- 1500/3000 Peak Amp
- 12 Volt Power Supply
- · 60" Long Cables
- Heavy-Duty Clamps