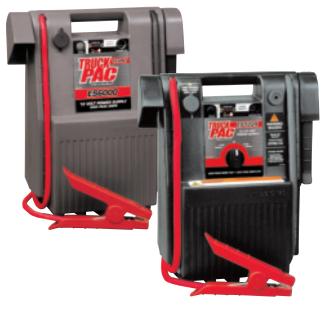

# **Heavy-Duty Jump Starters** with Power supply

Model Nos. ES6000, ES1224 Heavy-Duty Jump Starters with Power Supply

## ES6000 12V Jump Starter

Powered by twin high-performance ES Series batteries, the ES6000 delivers 3000 Peak Amps for heavy-duty starting in even the most difficult situations. Its 54" cables and heavy-duty clamps allow ideal placement during jump starting while its automatic charging feature enables you to keep the unit in an always-ready state

### ES1224 12/24V Jump Starter

The ultimate in versatility, the ES1224 switches from 12 Volt to 24 Volt mode with a simple turn of a knob. Features our exclusive AWS – Advanced Warning System™, which alerts the operator to a variety of unsafe jump starting conditions with its audible warning buzzer.