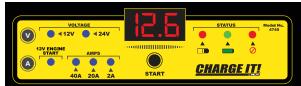

enables easy monitoring of service progress.

Key features include:

- Automatic Operation
- 40 Amp high 12V charge rate
- 20 Amp medium 12V charge rate

CHARGE IT L

- 2 Amp low 12V charge rate
- 20 Amp high 24V charge rate
- 2 Amp low 24V charge rate
- 230 Amp 12V engine start
- Digital Display
- Full size clamps penetrate corrosion on battery terminals
- · Reverse polarity, over-voltage protection and shorted cell detection

With a 40 Amp high rate of charge, the 4745 can quickly and easily service even the largest vehicle batteries. The 230 Amp engine start mode allows quick boosting of vehicles with depleted batteries. Finally, its 24 volt settings can be used to service the 24V systems found in industrial, agricultural and transportation applications.

## **DIGITAL CONTROL PANEL**