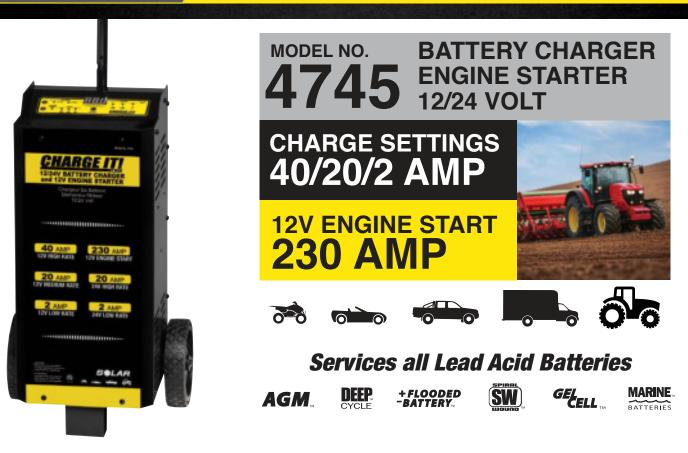

## Model No. 4745 12/24 Volt Wheel Charger

## Model No. 4745 12/24V Wheel Charger with 12V Engine Start

The **CHARGE IT!** 4745 offers fast, beneficial battery charging and boosting in an economical, space-saving design. It features multiple 12/24 Volt charging rates for convenience and 230 Amp engine starting assistance. Its slimline design offers easy mobility and convenient storage in crowded shops, while its digital display control panel enables easy monitoring of service progress.

Key features include:

- Automatic Operation
- 40 Amp high 12V charge rate
- 20 Amp medium 12V charge rate

CHARGE IT L

- 2 Amp low 12V charge rate
- 20 Amp high 24V charge rate
- 2 Amp low 24V charge rate
- 230 Amp 12V engine start
- Digital Display
- Full size clamps penetrate corrosion on battery terminals
- · Reverse polarity, over-voltage protection and shorted cell detection

With a 40 Amp high rate of charge, the 4745 can quickly and easily service even the largest vehicle batteries. The 230 Amp engine start mode allows quick boosting of vehicles with depleted batteries. Finally, its 24 volt settings can be used to service the 24V systems found in industrial, agricultural and transportation applications.