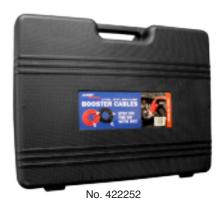

#### Model No. 422252

Booster Cable Set

- 2/0 GA single cables
- 25' length
- 800A HD clamps
- -40°C +80°C
- TPR cable iacket
- · Blow molded case