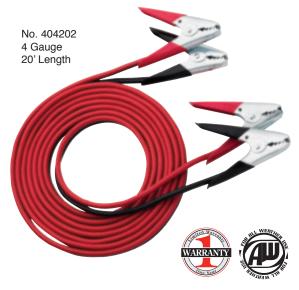

#### Model No. 404202

**Booster Cable Set** 

- 4 GA twin cables
- 20' length
- 600A parrot clamps
- -40°C +80°C
- TPR cable jacket
- Color display carton