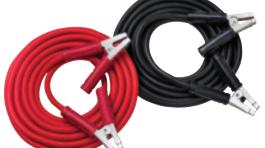

#### Model No. 410122

Booster Cable Set

- 10 GA twin cables
- 12' length
- · 250A clamps
- -40°C +80°C
- TPR cable jacket
- · Color display sleeve