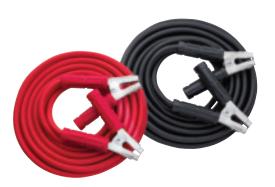

#### Model No. 404202

**Booster Cable Set** 

- 4 GA twin cables
- 20' length
- 600A parrot clamps
- -40°C +80°C
- TPR cable jacket
- Color display carton

#### Model No. 402252

**Booster Cable Set** 

- 2 GA single cables
- 25' length
- · 600A parrot clamps
- -40°C +80°C
- TPR cable jacket
- · Color display carton