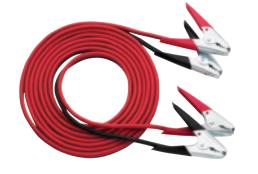

### **Commercial Grade BOOSTER CABLES**

No. 401252 -1 Gauge, 25' Length

No. 410122 - 10 Gauge, 12' Length

No. 422252 - 2/0 Gauge, 25' Length

No. 402252 - 2 Gauge, 25' Length

Blow molded case

The *Jump-N-Carry* Booster Cable range covers all starting applications. Occasional passenger vehicle boosting is easily managed with the standard duty No.10 gauge cable set, No. 410122. Frequent use boosting of over-the-road trucks, implements and agricultural equipment is no match for the extra heavy-duty 2/0 cable set, No. 422252. Plus, we cover all applications in between.

All models are designed for all weather use, with TPR cable jackets featuring an operation temperature range from -40°C to +80°C. Each cable set is specifically mated with its corresponding clamp pair for maximum power transfer to the disabled vehicle, with clamp amp ratings increasing with the cable gauge. All clamps provide strong biting force to penetrate corrosion on battery terminals.