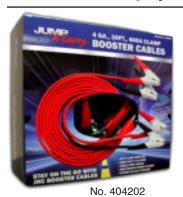

#### Model No. 404202

**Booster Cable Set** 

- 4 GA twin cables
- 20' length
- 600A parrot clamps
- -40°C +80°C
- TPR cable jacket
- Color display carton

# STAY ON THE GO WITH JNC BOOSTER CABLES!