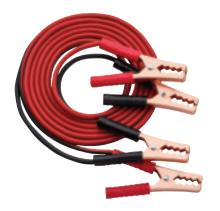

### **Commercial Grade BOOSTER CABLES**

No. 401252 -1 Gauge, 25' Length

No. 410122 - 10 Gauge, 12' Length

No. 422252 - 2/0 Gauge, 25' Length

No. 402252 - 2 Gauge, 25' Length

Blow molded case

The *Jump-N-Carry* Booster Cable range covers all starting applications. Occasional passenger vehicle boosting is easily managed with the standard duty No.10 gauge cable set, No. 410122. Frequent use boosting of over-the-road trucks, implements and agricultural equipment is no match for the extra heavy-duty 2/0 cable set, No. 422252. Plus, we cover all applications in between.

All models are designed for all weather use, with TPR cable jackets featuring an operation temperature range from -40°C to +80°C. Each cable set is specifically mated with its corresponding clamp pair for maximum power transfer to the disabled vehicle, with clamp amp ratings increasing with the cable gauge. All clamps provide strong biting force to penetrate corrosion on battery terminals.