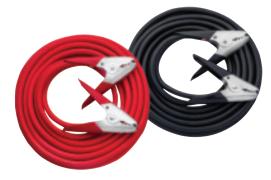

#### Model No. 401252

**Booster Cable Set** 

- 1 GA single cables
- · 25' length
- 800A HD clamps
- -40°C +80°C
- TPR cable jacket
- Color display carton

#### Model No. 422252

Booster Cable Set

- 2/0 GA single cables
- 25' length
- 800A HD clamps
- -40°C +80°C
- TPR cable iacket
- · Blow molded case