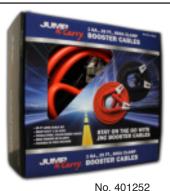

#### **Vibrant Color Display Cartons**

No. 402252

#### Model No. 402252

**Booster Cable Set** 

- 2 GA single cables
- 25' length
- · 600A parrot clamps
- -40°C +80°C
- TPR cable jacket
- · Color display carton

# STAY ON THE GO WITH JNC BOOSTER CABLES!