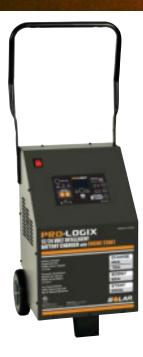

# PRO-LOGIX

# 12/24V Battery Charger with **Stable Power Mode and Engine Start**

Model No. PL3760 12/24V 60A Battery Charger with Stable Power Mode and Engine Start

Compatible with a wide variety of battery types:

+FLOODED