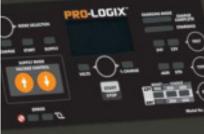

#### **FEATURES:**

- Automatic Charging
- Engine Starting Assistance
  Polarity Protection
- Battery Repair Capability
- Multi-Phase Charging Routine
- · Stable Power Mode

PRO-LOGIX battery chargers are designed to provide continuous operation in a wide variety of professional/industrial battery service environments. Advanced charging logic, robust components, quick set-up and smart display feedback mean effective and efficient charging for your operation.

## **VERSATILE**

The PL3760 delivers additional functionality, with 250A (12V) engine starting assistance and Stable Power Mode. Stable Power Mode will maintain vehicle system voltage at an operator-defined level (13.1-14.9V) to provide an optimal environment for electrical system diagnosis, support for on-vehicle repairs of electronic systems and vehicle reprogramming.