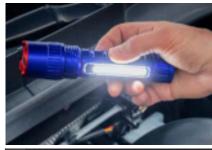

### Model No. LNC330

- Dual Function Model
- 400 Max Lumen COB Work Light Mode
- 350 Max Lumen Torch Mode
- Pull Action Torch Light Zoom
- Emergency Flare Work Light Mode
- Dimmer Function
- Magnetic Mount
- Protected MicroUSB Charging Port
- Charging Status LED Indicator
- USB/Micro USB Braided Charging Cord
- Utilizes 18650 Battery (included)

Features 400 Max Lumen COB Light

Each Unit Comes with a Repair Service Coupon for a one-time fixed fee repair after the warranty period.

COUPON
REPAIR
SERVICE
COUPON

COUPON
REPAIR
SERVICE
COUPON

COUPON
REPAIR