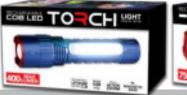

### Model No. LNC330

- Dual Function Model
- 400 Max Lumen COB Work Light Mode
- 350 Max Lumen Torch Mode
- Pull Action Torch Light Zoom
- Emergency Flare Work Light Mode
- Dimmer Function
- Magnetic Mount
- Protected MicroUSB Charging Port
- Charging Status LED Indicator
- USB/Micro USB Braided Charging Cord
- Utilizes 18650 Battery (included)

Features 400 Max Lumen COB Light

Each Unit Comes with a Repair Service Coupon for a one-time fixed fee repair after the warranty period.

COUPON
REPAIR
SERVICE
COUPON

COUPON
REPAIR
SERVICE
COUPON

COUPON
REPAIR