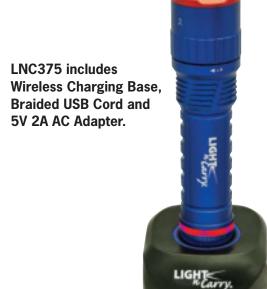

Model LNC375 (pictured at right) includes a wireless charging base for hassle-free charging. Simply dock the torch in the base to begin charging. An LED indicator ring in the base of the torch alerts you to charging progress. It also includes a 2A wall charger and braided micro USB cable.

#### Model No. LNC375

- 750 Max Lumen Torch Mode
- Pull Action Zoom
- Protected MicroUSB Charging Port
- Charging Status LED Indicator
- Wireless Charging Base
- 5V 2A USB Power Supply Wall Charger
- USB/Micro USB Braided Charging Cord
- Utilizes 21700 Battery (included)