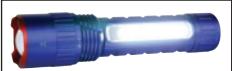

### Model No. LNC330

- Dual Function Model
- 400 Max Lumen COB Work Light Mode
- 350 Max Lumen Torch Mode
- Pull Action Torch Light Zoom
- Emergency Flare Work Light Mode
- Dimmer Function
- Magnetic Mount
- Protected MicroUSB Charging Port
- Charging Status LED Indicator
- USB/Micro USB Braided Charging Cord
- Utilizes 18650 Battery (included)

Features 400 Max Lumen COB Light

Each Unit Comes with a Repair Service Coupon for a one-time fixed fee repair after the warranty period.

COUPON
REPAIR
SERVICE
COUPON

COUPON
REPAIR
SERVICE
COUPON

COUPON
REPAIR