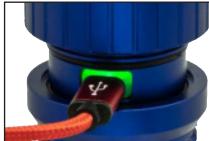

## Model No. LNC312

- 120 Max Lumen Torch Mode
- Twist Action Zoom
- Dimmer Function
- Magnetic Mount
- Protected MicroUSB Charging Port
- Charging Status LED Indicator
- USB/Micro USB Braided Charging Cord
- Pocket Clip
- Utilizes 10580 Battery (included)

### Model No. LNC330

- Dual Function Model
- 400 Max Lumen COB Work Light Mode
- 350 Max Lumen Torch Mode
- Pull Action Torch Light Zoom
- Emergency Flare Work Light Mode
- Dimmer Function
- Magnetic Mount
- Protected MicroUSB Charging Port
- Charging Status LED Indicator
- USB/Micro USB Braided Charging Cord
- Utilizes 18650 Battery (included)

#### Model No. LNC375

- 750 Max Lumen Torch Mode
- Pull Action Zoom
- Protected MicroUSB Charging Port
- Charging Status LED Indicator
- Wireless Charging Base
- 5V 2A USB Power Supply Wall Charger
- USB/Micro USB Braided Charging Cord
- Utilizes 21700 Battery (included)