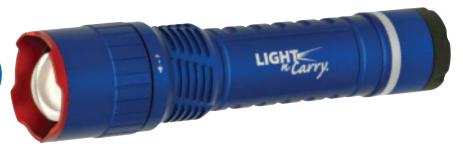

#### Model No. LNC375

- 750 Max Lumen Torch Mode
- Pull Action Zoom
- Protected MicroUSB Charging Port
- Charging Status LED Indicator
- Wireless Charging Base
- 5V 2A USB Power Supply Wall Charger
- USB/Micro USB Braided Charging Cord
- Utilizes 21700 Battery (included)

Model LNC375 (pictured at right) includes a wireless charging base for hassle-free charging. Simply dock the torch in the base to begin charging. An LED indicator ring in the base of the torch alerts you to charging progress. It also includes a 2A wall charger and braided micro USB cable.