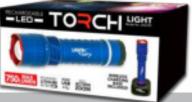

Model LNC375 (pictured at right) includes a wireless charging base for hassle-free charging. Simply dock the torch in the base to begin charging. An LED indicator ring in the base of the torch alerts you to charging progress. It also includes a 2A wall charger and braided micro USB cable.

#### Model No. LNC375

- 750 Max Lumen Torch Mode
- Pull Action Zoom
- Protected MicroUSB Charging Port
- Charging Status LED Indicator
- Wireless Charging Base
- 5V 2A USB Power Supply Wall Charger
- USB/Micro USB Braided Charging Cord
- Utilizes 21700 Battery (included)