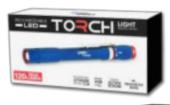

## Model No. LNC312

- 120 Max Lumen Torch Mode
- Twist Action Zoom
- Dimmer Function
- Magnetic Mount
- Protected MicroUSB Charging Port
- Charging Status LED Indicator
- USB/Micro USB Braided Charging Cord
- Pocket Clip
- Utilizes 10580 Battery (included)