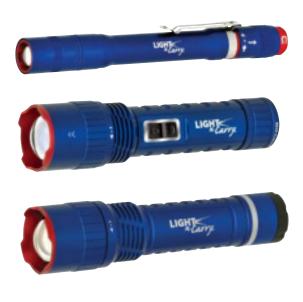

## Model No. LNC312

- 120 Max Lumen Torch Mode
- Twist Action Zoom
- Dimmer Function
- Magnetic Mount
- Protected MicroUSB Charging Port
- Charging Status LED Indicator
- USB/Micro USB Braided Charging Cord
- Pocket Clip
- Utilizes 10580 Battery (included)

### Model No. LNC330

- Dual Function Model
- 400 Max Lumen COB Work Light Mode
- 350 Max Lumen Torch Mode
- Pull Action Torch Light Zoom
- Emergency Flare Work Light Mode
- Dimmer Function
- Magnetic Mount
- Protected MicroUSB Charging Port
- Charging Status LED Indicator
- USB/Micro USB Braided Charging Cord
- Utilizes 18650 Battery (included)

#### Model No. LNC375

- 750 Max Lumen Torch Mode
- Pull Action Zoom
- Protected MicroUSB Charging Port
- Charging Status LED Indicator
- Wireless Charging Base
- 5V 2A USB Power Supply Wall Charger
- USB/Micro USB Braided Charging Cord
- Utilizes 21700 Battery (included)