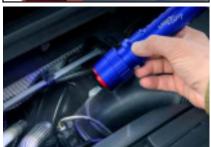

**Light-N-Carry** Torch Lights deliver a high intensity beam from their advanced LED light engines. Each model features a zoomable torch setting that allows the user to choose a broader or more focused area of illumination. Adjustment is quick and easy, with either a pull or twist of the light. All models feature a rugged aluminum housing for durability in even the harshest work environments, 5 ft. impact resistance rating and a 1 year warranty.

Model LNC375 (pictured at right) includes a wireless charging base for hassle-free charging. Simply dock the torch in the base to begin charging. An LED indicator ring in the base of the torch alerts you to charging progress. It also includes a 2A wall charger and braided micro USB cable.