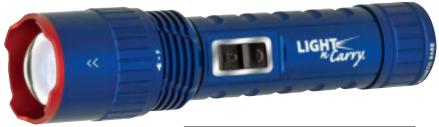

#### Model No. LNC375

- 750 Max Lumen Torch Mode
- Pull Action Zoom
- Protected MicroUSB Charging Port
- Charging Status LED Indicator
- Wireless Charging Base
- 5V 2A USB Power Supply Wall Charger
- USB/Micro USB Braided Charging Cord
- Utilizes 21700 Battery (included)

Model LNC375 (pictured at right) includes a wireless charging base for hassle-free charging. Simply dock the torch in the base to begin charging. An LED indicator ring in the base of the torch alerts you to charging progress. It also includes a 2A wall charger and braided micro USB cable.