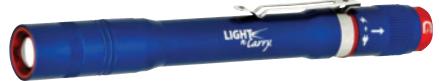

## Model No. LNC312

- 120 Max Lumen Torch Mode
- Twist Action Zoom
- Dimmer Function
- Magnetic Mount
- Protected MicroUSB Charging Port
- Charging Status LED Indicator
- USB/Micro USB Braided Charging Cord
- Pocket Clip
- Utilizes 10580 Battery (included)