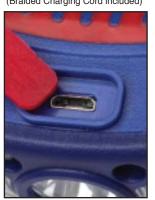

## Model No. LNC7250

180° Rotation

- 200lm Spot Light Mode
- 250lm Flood Light Mode
- Up to 8 hours run time
- Hands Free WAVE ON/OFF
- Dimmer Feature
- IP54 Ingress Protection
- Micro-USB Charging
- 18650 Lithium Battery
- Includes Braided Charging Cord

## **Accessories Included:**

M-LOCK Action Mount

(Black post and velcro strap not included)

M-LOCK Head Strap

M-LOCK Belt Clip

Micro-USB Charging (Braided Charging Cord included)