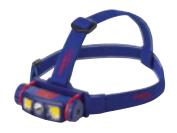

## Advanced CREE® LED Rechargeable Performance Light

CHIP-ON-BOARD COB) Flood Light

## Model No. LNC7250

180° Rotation

- 200lm Spot Light Mode
- 250lm Flood Light Mode
- Up to 8 hours run time
- Hands Free WAVE ON/OFF
- Dimmer Feature
- IP54 Ingress Protection
- Micro-USB Charging
- 18650 Lithium Battery
- Includes Braided Charging Cord

## **Accessories Included:**

M-LOCK Action Mount

(Black post and velcro strap not included)

M-LOCK Head Strap

M-LOCK Belt Clip

Micro-USB Charging (Braided Charging Cord included)