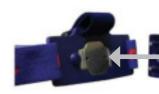

On the go or in the shop, **LENEXA** from *Light-N-Carry* provides versatile illumination. Three operating modes (Spot/Flood/Dual), allow you to choose the mode that best meets your application need. Innovative **M-LOCK** magnetic mounting system enables convenient positioning of the light exactly how it's needed.