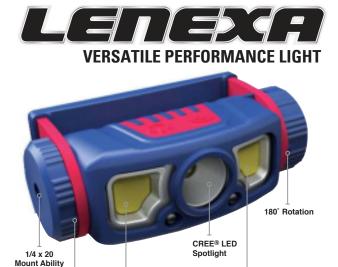

## Advanced CREE® LED Rechargeable Performance Light

CHIP-ON-BOARD COB) Flood Light

## Model No. LNC7250

180° Rotation

- 200lm Spot Light Mode
- 250lm Flood Light Mode
- Up to 8 hours run time
- Hands Free WAVE ON/OFF
- Dimmer Feature
- IP54 Ingress Protection
- Micro-USB Charging
- 18650 Lithium Battery
- Includes Braided Charging Cord

On the go or in the shop, **LENEXA** from *Light-N-Carry* provides versatile illumination. Three operating modes (Spot/Flood/Dual), allow you to choose the mode that best meets your application need. Innovative **M-LOCK** magnetic mounting system enables convenient positioning of the light exactly how it's needed.